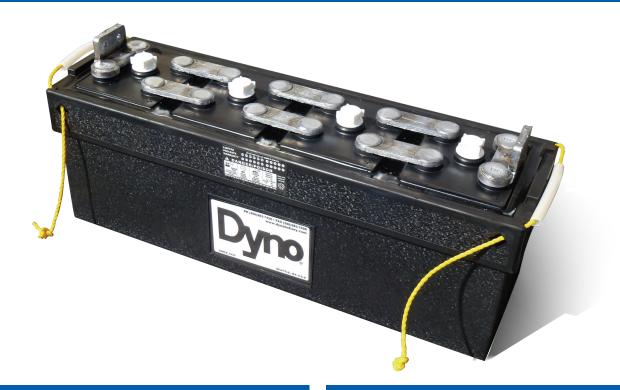

## **Standard Specifications**

| Cover Color:       | Black                   |
|--------------------|-------------------------|
| Case Color:        | Black                   |
| Case Material:     | Hard Rubber             |
| AMP 20Hr Capacity: | 250                     |
| CCA:               | 1,025                   |
| Reserve Capacity:  | 495 Min at 25A          |
| Plates Per Cell:   | 25                      |
| Plate Thickness:   | .156 / .125             |
| Weight:            | 177 lbs / 80 kg         |
| Default Terminal:  | Industrial "L" Terminal |

## **Battery Dimensions**

| English: | 26 7/8" x 8 3/8" x 11 1/4" |
|----------|----------------------------|
| Metric:  | 683 mm x 213 mm x 286 mm   |

## **Palletization**

|             | Std Palletes  |
|-------------|---