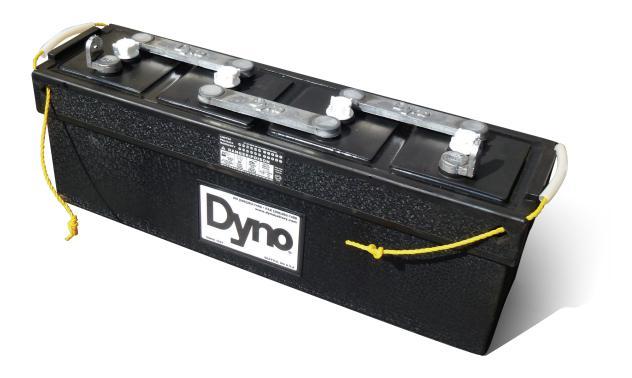

# 8V Starting - M15

#### **Special Notes**

Rope handle included as standard (as pictured)